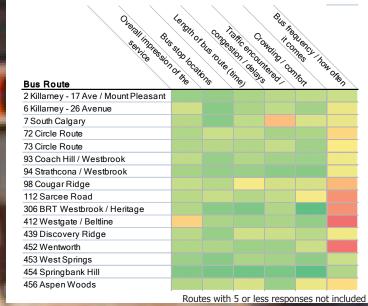

# What are West LRT Customers Telling Us?

### West LRT Customer Survey Results

IM-09-03 West LRT Customer Survey **ISC: Unrestricted** 

Legend: Excellent

Good Fair

### Poor

1,830 customers heard from...

# **Bus Perceptions**



#### Ceeling of shey - security eather Diolection on CTrain platform appearance All station design Sirectional stonage Drovided ts of lockers in Strian access

Rating

### LRT Service Perceptions

LRT Infrastructure Perceptions

Aspect

Overall impression of West LRT Station locations CTrain frequency Crowding on the CTrain Comfort while riding on the CT rain Overall transit experience on the West LRT



# West LRT Perceptions and Changes

# **TALKING POINTS:**

 Replacing Express Routes with bus and CTrain is disruptive to customers

- 73% Overall satisfaction with West LRT
- 12% of respondents are new transit customers
- 91% of new customers previously used a private vehicle to make their trips
- 24% of respondents use park and ride

### Number of parking spaces at park and ride lots is a concern with respondents