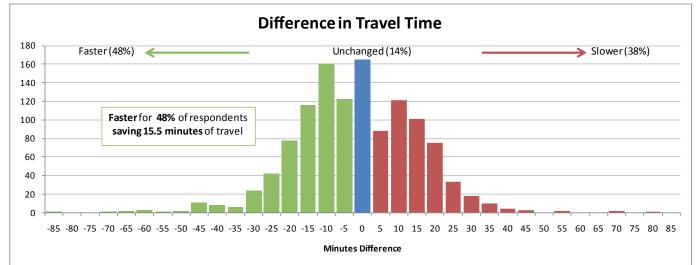

# West LRT Perceptions and Changes

# **TALKING POINTS:**

 Replacing Express Routes with bus and CTrain is disruptive to customers

- 73% Overall satisfaction with West LRT
- 12% of respondents are new transit customers
- 91% of new customers previously used a private vehicle to make their trips
- 24% of respondents use park and ride