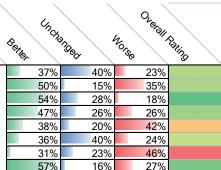

# West LRT Perceptions and Changes

# **TALKING POINTS:**

 Replacing Express Routes with bus and CTrain is disruptive to customers

- 73% Overall satisfaction with West LRT
- 12% of respondents are new transit customers
- 91% of new customers previously used a private vehicle to make their trips
- 24% of respondents use park and ride